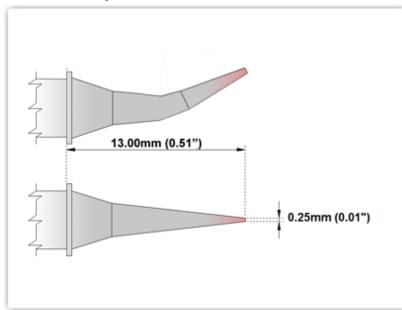

## EBM60TZ003

Tweezers Cartridge Pair - Micro Fine 0.25mm (0.01")

Tip Style: Tweezers

Tip Width: 0.25mm (0.01")
Tip Length: 13.00mm (0.51")

600 Type Cartridge<sup>1</sup>: 325°C - 358°C

RoHS Compliant<sup>2</sup> / Lead Free: YES