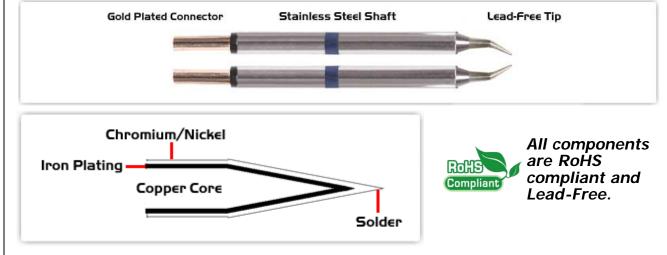

## **Material Composition**

Easy Braid Co. tip cartridges will typically idle within a temperature range of +/-1.1°C. However, there is variation in idle temperature across tip geometries within an individual temperature series. Easy Braid Co. offers a wide variety of tip geometries from 0.25mm fine point tip to 5mm chisel. The length and geometry of a tip will have an influence on the tip idle temperature. To accurately measure idle temperature it will depend greatly on the measurement method, technique and equipment used. Two different methods or the use of alternative equipment will produce different test results.