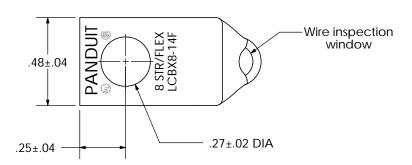

| THIS COPY IS PROVIDED ON                            | A RESTRICTED BASIS AND IS NOT TO BE U                                                                                                                      | JSED IN ANY WAY DETRIMENTAL TO THE INTERESTS OF PANDUIT CORP.                                                                                                                                                                                                                                                                                                                                                                                                                                                                                                                                                                                                                                                                                                                                                                                                                                                                                                                                                                                                                                                                                                                                                                                                                                                                                                                                                                                                                                                                                                                                                                                                                                                                                                                                                                                                                                                                                                                                                                                                                                                                 |  |
|-----------------------------------------------------|------------------------------------------------------------------------------------------------------------------------------------------------------------|-------------------------------------------------------------------------------------------------------------------------------------------------------------------------------------------------------------------------------------------------------------------------------------------------------------------------------------------------------------------------------------------------------------------------------------------------------------------------------------------------------------------------------------------------------------------------------------------------------------------------------------------------------------------------------------------------------------------------------------------------------------------------------------------------------------------------------------------------------------------------------------------------------------------------------------------------------------------------------------------------------------------------------------------------------------------------------------------------------------------------------------------------------------------------------------------------------------------------------------------------------------------------------------------------------------------------------------------------------------------------------------------------------------------------------------------------------------------------------------------------------------------------------------------------------------------------------------------------------------------------------------------------------------------------------------------------------------------------------------------------------------------------------------------------------------------------------------------------------------------------------------------------------------------------------------------------------------------------------------------------------------------------------------------------------------------------------------------------------------------------------|--|
| Material                                            | High Conductivity<br>Seamless Copper Tube                                                                                                                  |                                                                                                                                                                                                                                                                                                                                                                                                                                                                                                                                                                                                                                                                                                                                                                                                                                                                                                                                                                                                                                                                                                                                                                                                                                                                                                                                                                                                                                                                                                                                                                                                                                                                                                                                                                                                                                                                                                                                                                                                                                                                                                                               |  |
| Plating                                             | Electro-Tin                                                                                                                                                |                                                                                                                                                                                                                                                                                                                                                                                                                                                                                                                                                                                                                                                                                                                                                                                                                                                                                                                                                                                                                                                                                                                                                                                                                                                                                                                                                                                                                                                                                                                                                                                                                                                                                                                                                                                                                                                                                                                                                                                                                                                                                                                               |  |
| Wire Size                                           | 8 STR/FLEX                                                                                                                                                 | ]                                                                                                                                                                                                                                                                                                                                                                                                                                                                                                                                                                                                                                                                                                                                                                                                                                                                                                                                                                                                                                                                                                                                                                                                                                                                                                                                                                                                                                                                                                                                                                                                                                                                                                                                                                                                                                                                                                                                                                                                                                                                                                                             |  |
| Wire Type                                           | Stranded Copper: Class B & C<br>Compact, Class G, H, I, K, M,<br>Locomotive                                                                                | -48 + 14 F L C B X 8 - |  |
| Wire Strip Length                                   | 3/4 in.                                                                                                                                                    |                                                                                                                                                                                                                                                                                                                                                                                                                                                                                                                                                                                                                                                                                                                                                                                                                                                                                                                                                                                                                                                                                                                                                                                                                                                                                                                                                                                                                                                                                                                                                                                                                                                                                                                                                                                                                                                                                                                                                                                                                                                                                                                               |  |
| Stud Size                                           | 1/4 in.                                                                                                                                                    | .25±.0427±.02 DIA                                                                                                                                                                                                                                                                                                                                                                                                                                                                                                                                                                                                                                                                                                                                                                                                                                                                                                                                                                                                                                                                                                                                                                                                                                                                                                                                                                                                                                                                                                                                                                                                                                                                                                                                                                                                                                                                                                                                                                                                                                                                                                             |  |
| UL Listed Wire<br>Connector                         | Yes, for applications up to 35kv.<br>Consult cable manufacturer for<br>voltage stress relief instructions<br>with applications greater than<br>2000 volts. | .62±.04 ——                                                                                                                                                                                                                                                                                                                                                                                                                                                                                                                                                                                                                                                                                                                                                                                                                                                                                                                                                                                                                                                                                                                                                                                                                                                                                                                                                                                                                                                                                                                                                                                                                                                                                                                                                                                                                                                                                                                                                                                                                                                                                                                    |  |
| UL Temperature<br>Rating                            | 90° C                                                                                                                                                      |                                                                                                                                                                                                                                                                                                                                                                                                                                                                                                                                                                                                                                                                                                                                                                                                                                                                                                                                                                                                                                                                                                                                                                                                                                                                                                                                                                                                                                                                                                                                                                                                                                                                                                                                                                                                                                                                                                                                                                                                                                                                                                                               |  |
| C.S.A Certified<br>Wire Connector                   | Yes                                                                                                                                                        | .07±.01                                                                                                                                                                                                                                                                                                                                                                                                                                                                                                                                                                                                                                                                                                                                                                                                                                                                                                                                                                                                                                                                                                                                                                                                                                                                                                                                                                                                                                                                                                                                                                                                                                                                                                                                                                                                                                                                                                                                                                                                                                                                                                                       |  |
| Panduit Color Code on Barrel                        | RED                                                                                                                                                        | 90°±5°                                                                                                                                                                                                                                                                                                                                                                                                                                                                                                                                                                                                                                                                                                                                                                                                                                                                                                                                                                                                                                                                                                                                                                                                                                                                                                                                                                                                                                                                                                                                                                                                                                                                                                                                                                                                                                                                                                                                                                                                                                                                                                                        |  |
| Panduit Die Index No.<br>on Barrel                  | P21                                                                                                                                                        | 1<br>  F                                                                                                                                                                                                                                                                                                                                                                                                                                                                                                                                                                                                                                                                                                                                                                                                                                                                                                                                                                                                                                                                                                                                                                                                                                                                                                                                                                                                                                                                                                                                                                                                                                                                                                                                                                                                                                                                                                                                                                                                                                                                                                                      |  |
| Alternate Industry<br>Die Index No. ()<br>on Barrel | N/A                                                                                                                                                        | .70±.04                                                                                                                                                                                                                                                                                                                                                                                                                                                                                                                                                                                                                                                                                                                                                                                                                                                                                                                                                                                                                                                                                                                                                                                                                                                                                                                                                                                                                                                                                                                                                                                                                                                                                                                                                                                                                                                                                                                                                                                                                                                                                                                       |  |
|                                                     |                                                                                                                                                            |                                                                                                                                                                                                                                                                                                                                                                                                                                                                                                                                                                                                                                                                                                                                                                                                                                                                                                                                                                                                                                                                                                                                                                                                                                                                                                                                                                                                                                                                                                                                                                                                                                                                                                                                                                                                                                                                                                                                                                                                                                                                                                                               |  |

**PANDUIT** 

**RED DIE P21** 

Color coded barrel markings