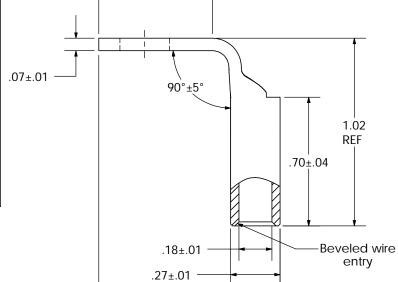

| THIS COPY IS PROVIDED ON                            | A RESTRICTED BASIS AND IS NOT TO BE U                                                                                                                      | JSED IN ANY WAY DETRIMENTAL TO THE INTERESTS OF PANDUIT CORP.                                                                                                                                                                                                                                                                                                                                                                                                                                                                                                                                                                                                                                                                                                                                                                                                                                                                                                                                                                                                                                                                                                                                                                                                                                                                                                                                                                                                                                                                                                                                                                                                                                                                                                                                                                                                                                                                                                                                                                                                                                                                 |  |
|-----------------------------------------------------|------------------------------------------------------------------------------------------------------------------------------------------------------------|-------------------------------------------------------------------------------------------------------------------------------------------------------------------------------------------------------------------------------------------------------------------------------------------------------------------------------------------------------------------------------------------------------------------------------------------------------------------------------------------------------------------------------------------------------------------------------------------------------------------------------------------------------------------------------------------------------------------------------------------------------------------------------------------------------------------------------------------------------------------------------------------------------------------------------------------------------------------------------------------------------------------------------------------------------------------------------------------------------------------------------------------------------------------------------------------------------------------------------------------------------------------------------------------------------------------------------------------------------------------------------------------------------------------------------------------------------------------------------------------------------------------------------------------------------------------------------------------------------------------------------------------------------------------------------------------------------------------------------------------------------------------------------------------------------------------------------------------------------------------------------------------------------------------------------------------------------------------------------------------------------------------------------------------------------------------------------------------------------------------------------|--|
| Material                                            | High Conductivity<br>Seamless Copper Tube                                                                                                                  |                                                                                                                                                                                                                                                                                                                                                                                                                                                                                                                                                                                                                                                                                                                                                                                                                                                                                                                                                                                                                                                                                                                                                                                                                                                                                                                                                                                                                                                                                                                                                                                                                                                                                                                                                                                                                                                                                                                                                                                                                                                                                                                               |  |
| Plating                                             | Electro-Tin                                                                                                                                                |                                                                                                                                                                                                                                                                                                                                                                                                                                                                                                                                                                                                                                                                                                                                                                                                                                                                                                                                                                                                                                                                                                                                                                                                                                                                                                                                                                                                                                                                                                                                                                                                                                                                                                                                                                                                                                                                                                                                                                                                                                                                                                                               |  |
| Wire Size                                           | 8 STR/FLEX                                                                                                                                                 | ]                                                                                                                                                                                                                                                                                                                                                                                                                                                                                                                                                                                                                                                                                                                                                                                                                                                                                                                                                                                                                                                                                                                                                                                                                                                                                                                                                                                                                                                                                                                                                                                                                                                                                                                                                                                                                                                                                                                                                                                                                                                                                                                             |  |
| Wire Type                                           | Stranded Copper: Class B & C<br>Compact, Class G, H, I, K, M,<br>Locomotive                                                                                | -48 + 14 F L C B X 8 - |  |
| Wire Strip Length                                   | 3/4 in.                                                                                                                                                    |                                                                                                                                                                                                                                                                                                                                                                                                                                                                                                                                                                                                                                                                                                                                                                                                                                                                                                                                                                                                                                                                                                                                                                                                                                                                                                                                                                                                                                                                                                                                                                                                                                                                                                                                                                                                                                                                                                                                                                                                                                                                                                                               |  |
| Stud Size                                           | 1/4 in.                                                                                                                                                    | .25±.0427±.02 DIA                                                                                                                                                                                                                                                                                                                                                                                                                                                                                                                                                                                                                                                                                                                                                                                                                                                                                                                                                                                                                                                                                                                                                                                                                                                                                                                                                                                                                                                                                                                                                                                                                                                                                                                                                                                                                                                                                                                                                                                                                                                                                                             |  |
| UL Listed Wire<br>Connector                         | Yes, for applications up to 35kv.<br>Consult cable manufacturer for<br>voltage stress relief instructions<br>with applications greater than<br>2000 volts. | .62±.04 ——                                                                                                                                                                                                                                                                                                                                                                                                                                                                                                                                                                                                                                                                                                                                                                                                                                                                                                                                                                                                                                                                                                                                                                                                                                                                                                                                                                                                                                                                                                                                                                                                                                                                                                                                                                                                                                                                                                                                                                                                                                                                                                                    |  |
| UL Temperature<br>Rating                            | 90° C                                                                                                                                                      |                                                                                                                                                                                                                                                                                                                                                                                                                                                                                                                                                                                                                                                                                                                                                                                                                                                                                                                                                                                                                                                                                                                                                                                                                                                                                                                                                                                                                                                                                                                                                                                                                                                                                                                                                                                                                                                                                                                                                                                                                                                                                                                               |  |
| C.S.A Certified<br>Wire Connector                   | Yes                                                                                                                                                        | .07±.01                                                                                                                                                                                                                                                                                                                                                                                                                                                                                                                                                                                                                                                                                                                                                                                                                                                                                                                                                                                                                                                                                                                                                                                                                                                                                                                                                                                                                                                                                                                                                                                                                                                                                                                                                                                                                                                                                                                                                                                                                                                                                                                       |  |
| Panduit Color Code on Barrel                        | RED                                                                                                                                                        | 90°±5°                                                                                                                                                                                                                                                                                                                                                                                                                                                                                                                                                                                                                                                                                                                                                                                                                                                                                                                                                                                                                                                                                                                                                                                                                                                                                                                                                                                                                                                                                                                                                                                                                                                                                                                                                                                                                                                                                                                                                                                                                                                                                                                        |  |
| Panduit Die Index No.<br>on Barrel                  | P21                                                                                                                                                        | 1<br>  F                                                                                                                                                                                                                                                                                                                                                                                                                                                                                                                                                                                                                                                                                                                                                                                                                                                                                                                                                                                                                                                                                                                                                                                                                                                                                                                                                                                                                                                                                                                                                                                                                                                                                                                                                                                                                                                                                                                                                                                                                                                                                                                      |  |
| Alternate Industry<br>Die Index No. ()<br>on Barrel | N/A                                                                                                                                                        | .70±.04                                                                                                                                                                                                                                                                                                                                                                                                                                                                                                                                                                                                                                                                                                                                                                                                                                                                                                                                                                                                                                                                                                                                                                                                                                                                                                                                                                                                                                                                                                                                                                                                                                                                                                                                                                                                                                                                                                                                                                                                                                                                                                                       |  |
|                                                     |                                                                                                                                                            |                                                                                                                                                                                                                                                                                                                                                                                                                                                                                                                                                                                                                                                                                                                                                                                                                                                                                                                                                                                                                                                                                                                                                                                                                                                                                                                                                                                                                                                                                                                                                                                                                                                                                                                                                                                                                                                                                                                                                                                                                                                                                                                               |  |

- .99 REF

**RELEASED** 

**DESCRIPTION** 

LISTED

**CERTIFIED** 

00

6/03

REV DATE

SAC

BY CHK

|       |                                                                          | CORP. TINLEY PARK, ILLINOIS          |  |
|-------|--------------------------------------------------------------------------|--------------------------------------|--|
| 10850 | LCBX8-14F-L<br>Copper Lug - One-Hole, Long Flex Barrel, 90° Angle Tongue |                                      |  |
| ECN   | SCALE N/A                                                                | DRAWING NO / CAD FILE LCBX8-14F-CUST |  |