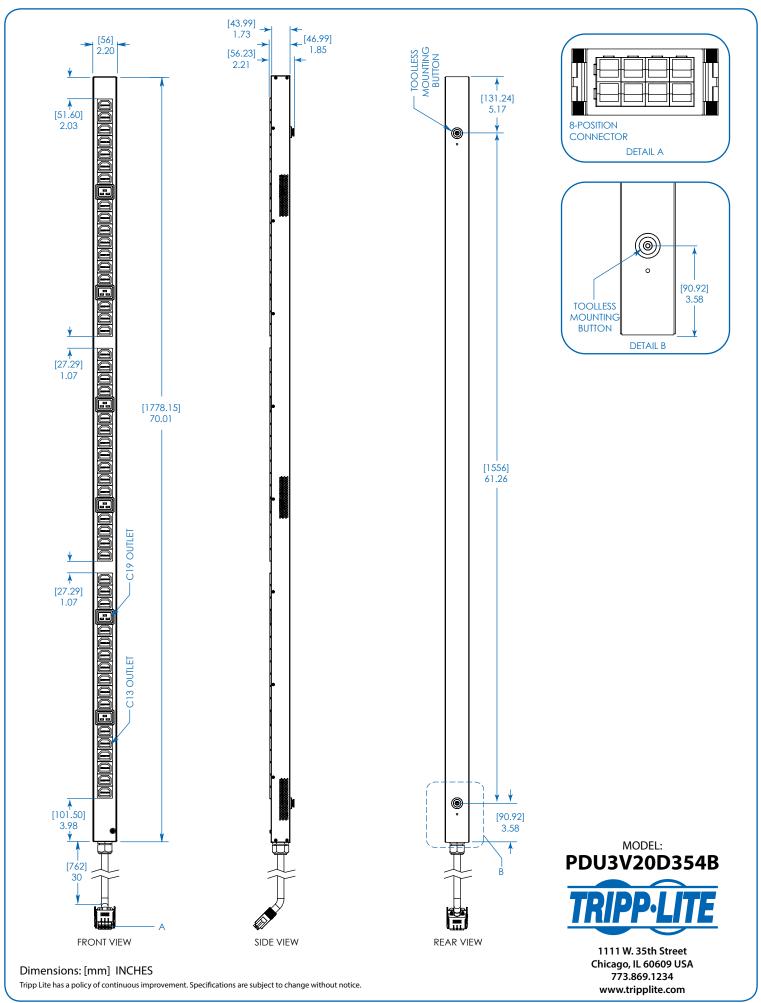

## SEE NEXT PAGE FOR DETAILED UNIT MEASUREMENTS

1111 W. 35th Street Chicago, IL 60609 USA 773.869.1234 www.tripplite.com

| Specifications                            |                                                                                          |
|-------------------------------------------|------------------------------------------------------------------------------------------|
| Model                                     | PDU3V20D354B                                                                             |
| Voltage                                   | 208V (3-Phase Input/Single-Phase Output)                                                 |
| Frequency                                 | 50/60 Hz                                                                                 |
| Load Capacity                             | 8.6 or 12.6kW (depending on ATS PDU model)                                               |
| Input Plug                                | 8-Position Plug with 7-Conductor Cord                                                    |
| Input Cord Length                         | 2.5 ft. / 0.8 m                                                                          |
| Outlets                                   | (x48) C13, (x6) C19                                                                      |
| Primary Mounting Options                  | 0U (Vertical) Rack-Mount                                                                 |
| Unit Dimensions (H x W x D)               | 70 x 2.2 x 2.2 in. / 1778 x 56 x 56 mm                                                   |
| Unit Weight                               | 9.3 lb. / 4.2 kg                                                                         |
| Standards                                 | Tested to UL 60950-1 (USA), CSA (Canada),<br>NOM (Mexico), FCC Class A (Emissions), ROHS |
| Tripp Lite bas a policy of continuous imr | provement. Specifications are subject to change without notice                           |