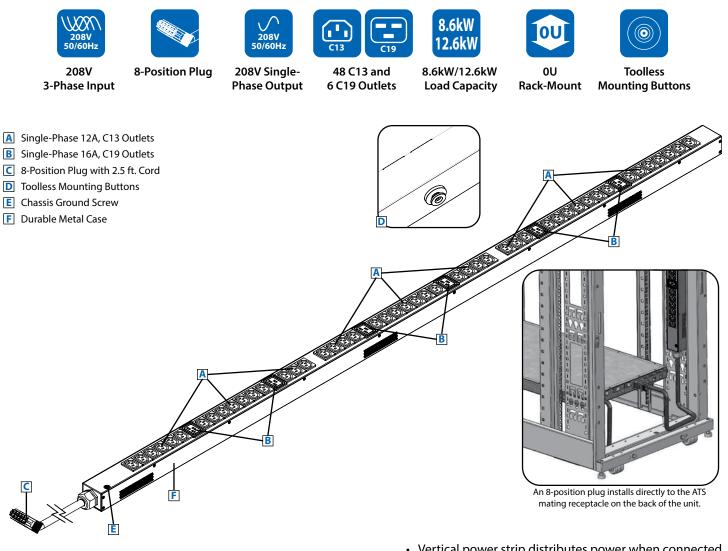

## MODEL: PDU3V20D354B

## 3-Phase Power Strip for Automatic Transfer Switch Installations

- Vertical power strip distributes power when connected to Tripp Lite ATS PDU models PDU330AT6L21, PDU330AT6L15, PDU330AT6L2130, PDU330AT6L1530 and PDU350AT6H50.
- Supports up to 8.6kW total output with 13.9A maximum per output bank when connected to 208V ATS models with a 24A input rating
- Supports up to 12.6kW total output with 20A maximum per output bank when connected to 208V ATS models with a 35A input rating

## SEE NEXT PAGE FOR DETAILED UNIT MEASUREMENTS

1111 W. 35th Street Chicago, IL 60609 USA 773.869.1234 www.tripplite.com

| Specifications                            |                                                                                          |
|-------------------------------------------|------------------------------------------------------------------------------------------|
| Model                                     | PDU3V20D354B                                                                             |
| Voltage                                   | 208V (3-Phase Input/Single-Phase Output)                                                 |
| Frequency                                 | 50/60 Hz                                                                                 |
| Load Capacity                             | 8.6 or 12.6kW (depending on ATS PDU model)                                               |
| Input Plug                                | 8-Position Plug with 7-Conductor Cord                                                    |
| Input Cord Length                         | 2.5 ft. / 0.8 m                                                                          |
| Outlets                                   | (x48) C13, (x6) C19                                                                      |
| Primary Mounting Options                  | 0U (Vertical) Rack-Mount                                                                 |
| Unit Dimensions (H x W x D)               | 70 x 2.2 x 2.2 in. / 1778 x 56 x 56 mm                                                   |
| Unit Weight                               | 9.3 lb. / 4.2 kg                                                                         |
| Standards                                 | Tested to UL 60950-1 (USA), CSA (Canada),<br>NOM (Mexico), FCC Class A (Emissions), ROHS |
| Tripp Lite bas a policy of continuous imr | provement. Specifications are subject to change without notice                           |